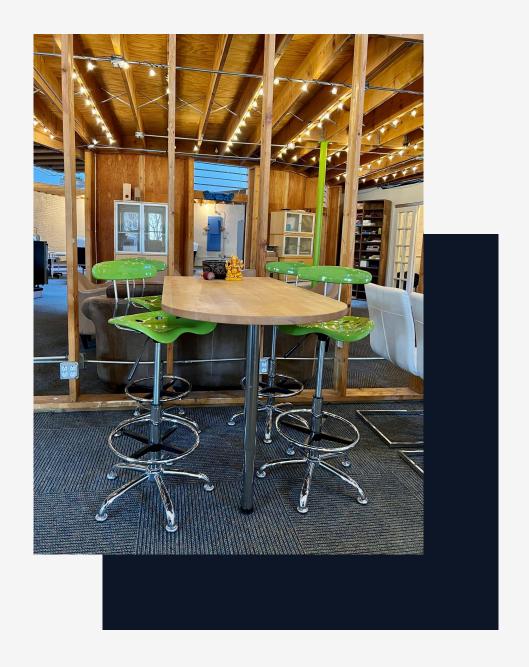

#### **INNOVATION STATIONS**

Just need a hot spot for the day or to collaborate with a colleague or two?

Elevate yourself, literally, at our intrepid innovation stations!

**THE DETAILS** 

Capacity: 2x4