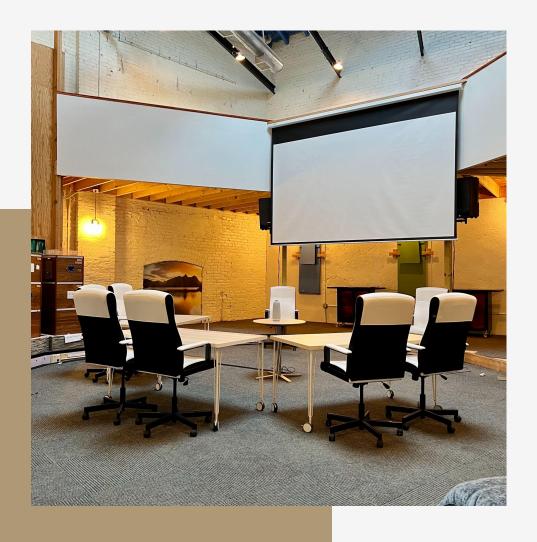

#### **THE THEATRE**

The perfect setting for a speaker or a presentation... power-point never looked so good.

#### **THE DETAILS**

Capacity: 20+